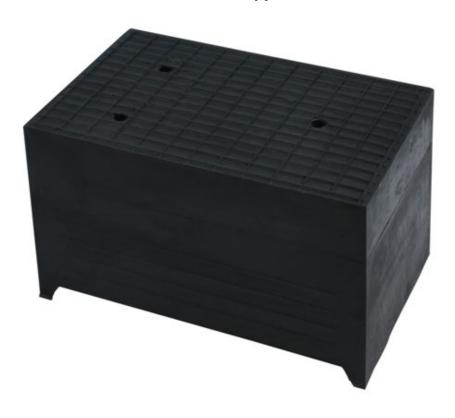

## Universal Car Body Lift Pad - 230 x 140 x 120mm - 1pc

A high body profile lifting pad, 230 x 140 x 120mm, designed to help prevent any damage to vehicle bodywork when using scissor lifts, floor recessed lifts, and standard platform lifts. The new range of Laser lifting pads/blocks has been made from a highly durable, lightweight and long-lasting Polyurethane (PU) material, which is also oil resistant. Polyurethane is much lighter than traditional rubber, lasts much longer, and has greater flexibility, which means it reduces the risk of pressure damage on vehicle bodywork. Additionally, PU is easier to recycle and in keeping with other products in the Laser range that are already produced in recycled PU for a more environmentally friendly product range. The full range includes a variety of pads/blocks, designed to cover a wide range of workshop and bodyshop applications. NOTE: Always place lifting pads in accordance manufacturers instructions, not for use with trollev jack

## **Additional Information**

- 1x 230 x 140mm high body profile pad, suitable for use with scissor lifts, floor recessed lifts & standard platform lifts.
- 120mm thickness, 1.7Kg.
- Designed to minimise pressure damage when used on platform lifts.
- Manufactured from Polyurethane (PU), with a wooden core. Highly durable & oil resistant.
- · Also available as a set of 2, please see Laser Part No. 62590.